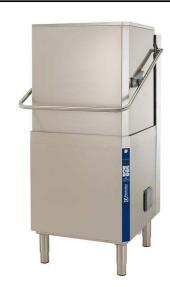

# Warewashing green&clean hood type Dishwasher - Marine

| ITEM #  |  |  |
|---------|--|--|
| MODEL # |  |  |
| NAME #  |  |  |
| SIS #   |  |  |
| AIA #   |  |  |

505079 (EHT8M)

Hood Type Dishwasher, with single skin manual hood, atmospheric boiler, 80r/h, 400V/50Hz - (Marine)