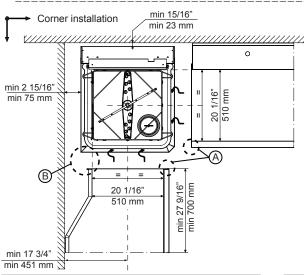

## Recommended table connection

All tables must be connected to the dishwashing units according to local regulations and industry standards which may differ from the recommendations herein suggested. Electrolux Professional is not liable for any failure in complying with local design standards.