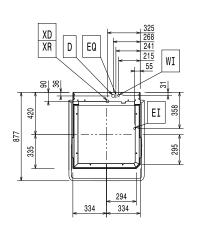

# Warewashing green&clean hood type Dishwasher - Marine

CWI1 = Cold Water inlet 1 (cleaning)

D = Drain

EI = Electrical inlet (power)

EO = Electrical Outlet
HWI = Hot water inlet
WI = Water inlet
XR = Rinse aid connection

Power: 9 kW
Boiler Reducible To:\* 6 kW
Tank heating elements: 3 kW

Water:

Drain line size: 20.5mm
Inlet water supply pressure: 0.5-7 bar
Boiler Capacity (It): 12
Tank Capacity (It): 24