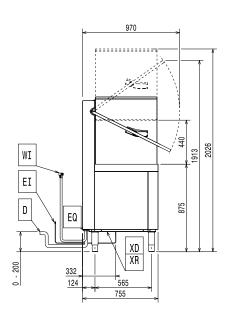

# Warewashing green&clean hood type Dishwasher - Marine

CWI1 = Cold Water inlet 1 (cleaning)

D = Drain

EI = Electrical inlet (power)

EO = Electrical Outlet
HWI = Hot water inlet
WI = Water inlet
XR = Rinse aid connection

## Front | Electric

Side

Supply voltage:

**505079 (EHT8M)** 400 V/3 ph/50 Hz **505080 (EHT8M6)** 440 V/3 ph/60 Hz

Convertible to:

Default Installed Power: 9.9 kW
Reducible Installed Power:\* 0 kW
Boiler Heating Elements
Power: 9 kW

Power: 9 kW
Boiler Reducible To:\* 6 kW
Tank heating elements: 3 kW

Water:

Drain line size: 20.5mm
Inlet water supply pressure: 0.5-7 bar
Boiler Capacity (It): 12
Tank Capacity (It): 24