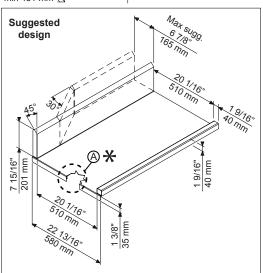

## Recommended table connection

All tables must be connected to the dishwashing units according to local regulations and industry standards which may differ from the recommendations herein suggested. Electrolux Professional is not liable for any failure in complying with local design standards.