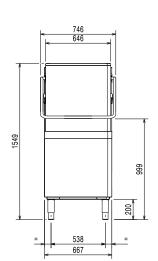

Dishes per hour:\* 1440

Dishes per hour - NSF/ANSI

**3 compliant:** 1134 **Wash temperature:** 55-65 °C

Wash temperature - NSF/

ANSI 3 compliant: 75 °C

Rinse temperature: 84 °C

External dimensions, Width: 746 mm

External dimensions, Depth: 755 mm

External dimensions, Height: 1549 mm

Net weight: 106 kg

Shipping weight:

505079 (EHT8M) 125 kg 505080 (EHT8M6) 126 kg Shipping volume: 1.23 m³

Packaging size

(WxDxH):

Top

**505079 (EHT8M)** 746x755x1547 mm **505080 (EHT8M6)** 920x770x1730 mm

- \* According to market standard, the productivity is declared at an inlet water supply temperature of 50°C . If the water is supplied at 65°C, the power can be reduced by 3 kW without any loss in productivity.
- \*\* When connected to cold water, the cycle time will be prolonged accordingly. The machine will have productivity per hour of 48 racks at 10°C supply temperature or 55 racks at 20°C supply temperature